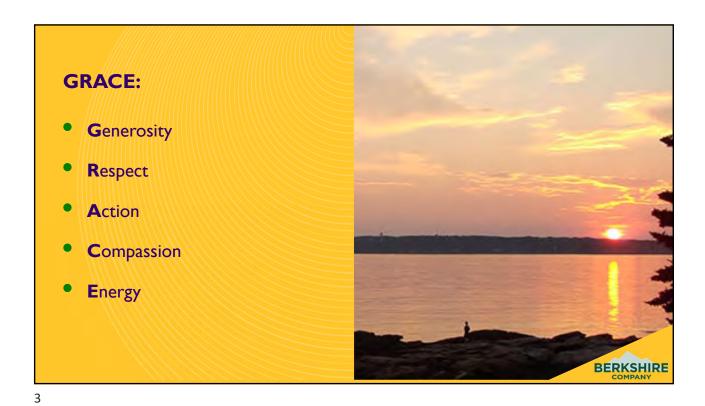

Johari Window Not known Known by self by self **Johari** • The "open" quadrant Known Open The "blind" quadrant by others • The "hidden" quadrant • The "unknown" quadrant Not known Unknown by others BERKSHIRE



Mark the response to each of the following situations which describe your behavior.

1 I when to the colour, like to

2 I when to the colour, like to

3 I when to the colour, like to

4 I when to the colour, like to

5 I when to the colour, like to

6 I when to the colour, like to

7 I when to the colour, like to

8 I when to the colour to the colour

#### **Director - Profile**

- Psychological Need: To direct/dominate others
- Predominant Strength: High ego strength and task-oriented
- Goal Driven: Personal challenges
- Fear: Being taken advantage of
- Over-extension: Impatience