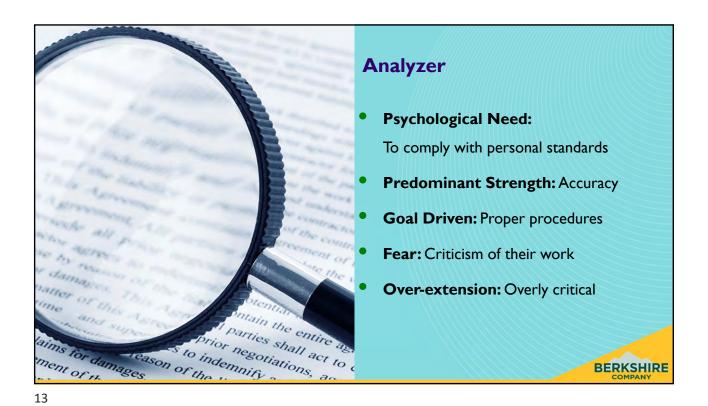

## **Supporter**

- Psychological Need: To serve others
- Predominant Strength: Team player, concrete results
- Goal Driven: Traditional practices
- Fear: Loss of stability
- Over-extension: Possessiveness