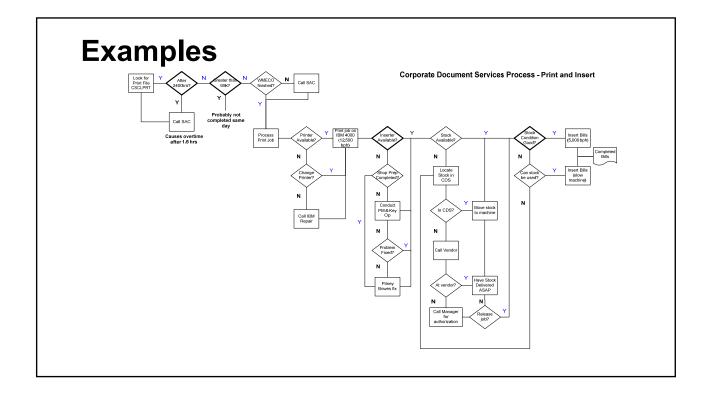

operation, developing and selecting solutions, and providing project management.

The Berkshire Company has helped more than 75 organizations improve their operations with:

Process Evaluations & Improvements Strategy Development Project Management Outsource vs. Insource Mail Center Security New Technology

Learn more at: <u>www.berkshire-company.com</u>

www.markfallon.com









| Messaging |            |       |        |      |
|-----------|------------|-------|--------|------|
| Data File | Print File | Print | Finish | Post |











Ask the right questions:

- What?
- Who?
- When?
- How?
- Where?











9/21/2017







### **Examples: Definitions of Shapes**



This shape means a preparation.



This shape means a manual operation.

This shape means a document.





















































# Questions?

Mark Fallon The Berkshire Company mmf@berkshire-company.com

www.berkshire-company.com

www.markfallon.com

Twitter: @MarkMFallon



#### **Practical Exercise**

You and a companion live together. The two of you have just returned to Atlanta from San Francisco, finishing a 10-day trip that involved both business and vacation travel. You arrive home Friday night at 10:00pm, and get a message that the two of you have 2 days to prepare for a similar trip. You're scheduled to be on a flight leaving Atlanta on Monday morning at 6:00am to fly to Ljubljana, Slovenia for a week visiting clients and enjoying touring along the river.

Map out your process from unpacking to repacking your luggage.