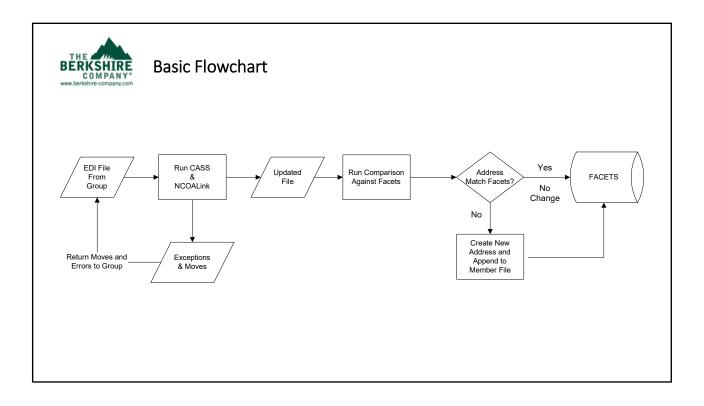

g your operation, developing and selecting solutions, and providing project management.

The Berkshire Company has helped more than 75 organizations improve their operations with:

Process Evaluations & Improvements Strategy Development Project Management Outsource vs. Insource Mail Center Security New Technology

Learn more at: <u>www.berkshire-company.com</u>

www.markfallon.com









| Messaging |            |       |        |      |
|-----------|------------|-------|--------|------|
| Data File | Print File | Print | Finish | Post |











Ask the right questions:

- What?
- Who?
- When?
- How?
- Where?











9/21/2017







### **Examples: Definitions of Shapes**



This shape means a preparation.



This shape means a manual operation.

This shape means a document.





















































# Questions?

Mark Fallon The Berkshire Company mmf@berkshire-company.com

www.berkshire-company.com

www.markfallon.com

Twitter: @MarkMFallon



#### **Practical Exercise**

You and a companion live together. The two of you have just returned to Atlanta from San Francisco, finishing a 10-day trip that involved both business and vacation travel. You arrive home Friday night at 10:00pm, and get a message that the two of you have 2 days to prepare for a similar trip. You're scheduled to be on a flight leaving Atlanta on Monday morning at 6:00am to fly to Ljubljana, Slovenia for a week visiting clients and enjoying touring along the river.

Map out your process from unpacking to repacking your luggage.