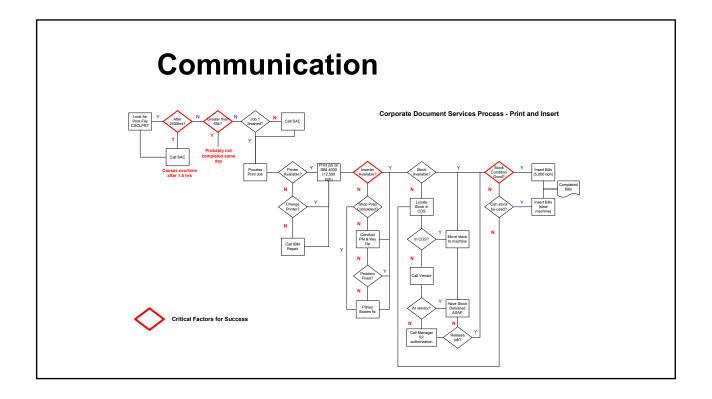

#### Workflow Management and Process Mapping

Ask the right questions:

- What?
- Who?
- When?
- How?
- Where?

9/21/2017