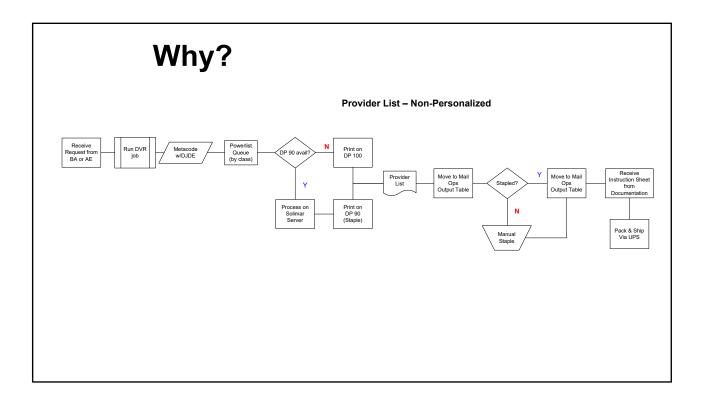

#### Workflow Management and Process Mapping

Ask the right questions:

- What?
- Who?
- When?
- How?
- Where?

9/21/2017