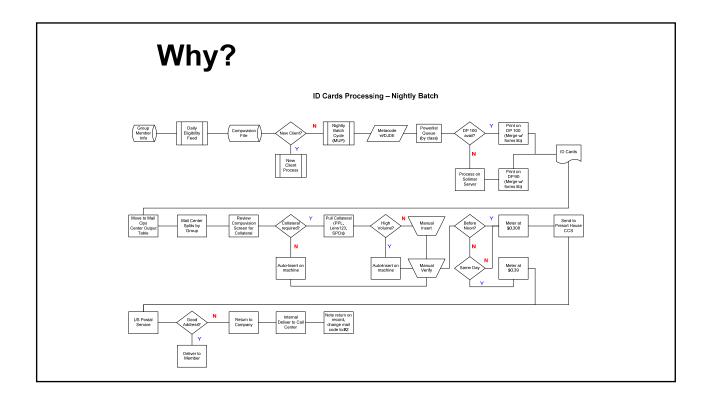

#### Workflow Management and Process Mapping

Ask the right questions:

- What?
- Who?
- When?
- How?
- Where?

9/21/2017