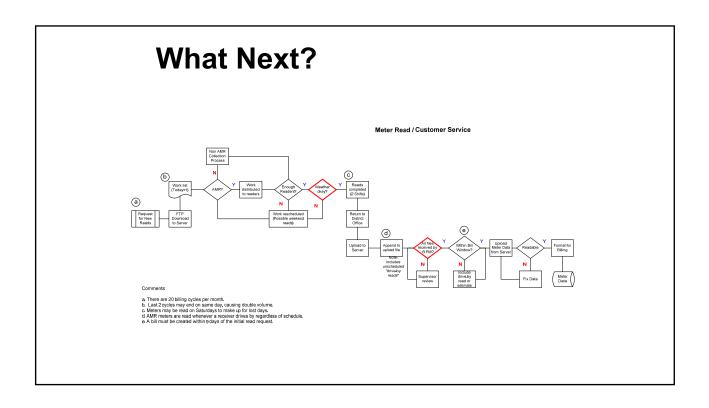

on, developing and selecting solutions, and providing project management.

The Berkshire Company has helped more than 75 organizations improve their operations with:

Process Evaluations & Improvements Strategy Development Project Management Outsource vs. Insource Mail Center Security New Technology

Learn more at: <u>www.berkshire-company.com</u>

www.markfallon.com









| Messaging |            |       |        |      |
|-----------|------------|-------|--------|------|
| Data File | Print File | Print | Finish | Post |











Ask the right questions:

- What?
- Who?
- When?
- How?
- Where?











9/21/2017







### **Examples: Definitions of Shapes**



This shape means a preparation.



This shape means a manual operation.

This shape means a document.





















































# Questions?

Mark Fallon The Berkshire Company mmf@berkshire-company.com

www.berkshire-company.com

www.markfallon.com

Twitter: @MarkMFallon



#### **Practical Exercise**

You and a companion live together. The two of you have just returned to Atlanta from San Francisco, finishing a 10-day trip that involved both business and vacation travel. You arrive home Friday night at 10:00pm, and get a message that the two of you have 2 days to prepare for a similar trip. You're scheduled to be on a flight leaving Atlanta on Monday morning at 6:00am to fly to Ljubljana, Slovenia for a week visiting clients and enjoying touring along the river.

Map out your process from unpacking to repacking your luggage.