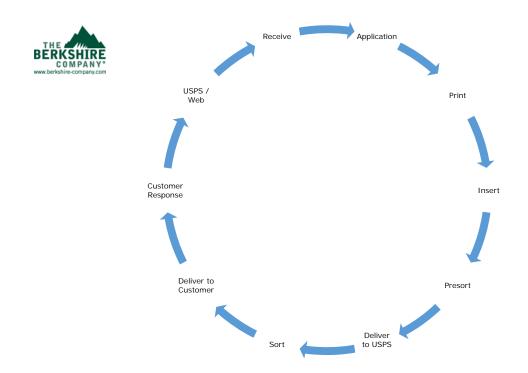

The Berkshire Company

An independent management consulting firm, The Berkshire Company specializes in improving your business process, including analyzing your operation, developing and selecting solutions, and providing project management.

The Berkshire Company has helped more than 75 organizations improve their operations with:

Process Evaluations & Improvements Strategy Development Project Management Outsource vs. Insource Mail Center Security New Technology

Learn more at: <u>www.berkshire-company.com</u>

www.markfallon.com









| Messaging |            |       |        |      |
|-----------|------------|-------|--------|------|
| Data File | Print File | Print | Finish | Post |











Ask the right questions:

- What?
- Who?
- When?
- How?
- Where?











9/21/2017







### **Examples: Definitions of Shapes**



This shape means a preparation.



This shape means a manual operation.

This shape means a document.





















































# Questions?

Mark Fallon The Berkshire Company mmf@berkshire-company.com

www.berkshire-company.com

www.markfallon.com

Twitter: @MarkMFallon



#### **Practical Exercise**

You and a companion live together. The two of you have just returned to Atlanta from San Francisco, finishing a 10-day trip that involved both business and vacation travel. You arrive home Friday night at 10:00pm, and get a message that the two of you have 2 days to prepare for a similar trip. You're scheduled to be on a flight leaving Atlanta on Monday morning at 6:00am to fly to Ljubljana, Slovenia for a week visitin