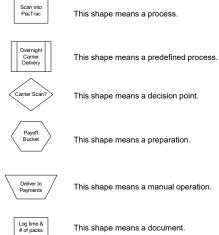

### **Examples: Definitions of Shapes**

This shape means a preparation.

This shape means a manual operation.

This shape means a document.