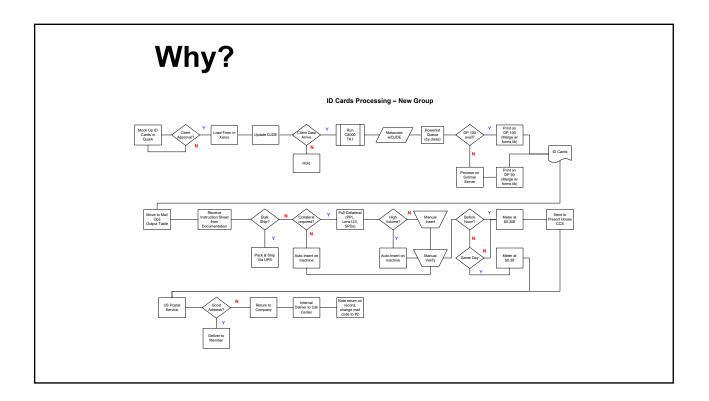

#### Workflow Management and Process Mapping

Ask the right questions:

- What?
- Who?
- When?
- How?
- Where?

9/21/2017